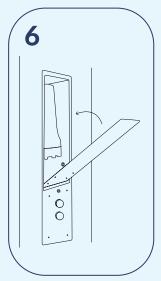

Push the service button to register the filter change. Push the filter container up and close the service hatch.