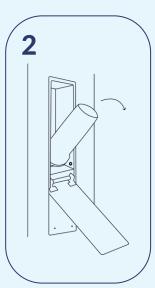

Pull the filter container toward you.

Unscrew the filter container by turning it counterclockwise. Do not use tools.

Remove the used filter and dispose of it.

Rinse the filter container under a tap, and insert a new filter. Screw the filter container back in by turning it clockwise. Do not use tools.