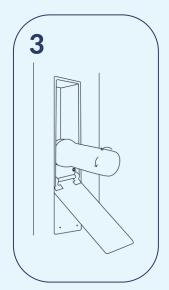

Pull the filter container toward you.

Unscrew the filter container by turning it counterclockwise. Do not use tools.

Remove the used filter and dispose of it.

Rinse the filter container under a tap, and insert a new filter. Screw the filter container back in by turning it clockwise. Do not use tools.