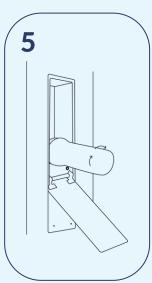

Pull the filter container toward you.

Unscrew the filter container by turning it counterclockwise. Do not use tools.

Remove the used filter and dispose of it.

Rinse the filter container under a tap, and insert a new filter. Screw the filter container back in by turning it clockwise. Do not use tools.