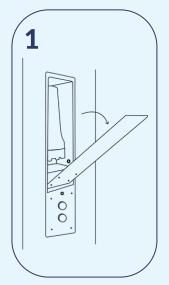

## **FILTER CHANGE**

The filter must be changed after 200 showers, however min. once a month. Changing the filter ensures clean water. Changing the filter takes 30 seconds.

Open service hatch 1 by pulling the handle on the right side of the shower panel.