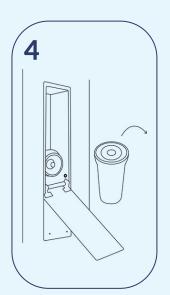

Pull the filter container toward you.

Unscrew the filter container by turning it counterclockwise. Do not use tools.

Remove the used filter and dispose of it.

Rinse the filter container under a tap, and insert a new filter. Screw the filter container back in by turning it clockwise. Do not use tools.

Push the service button to register the filter change. Push the filter container up and close the service hatch.